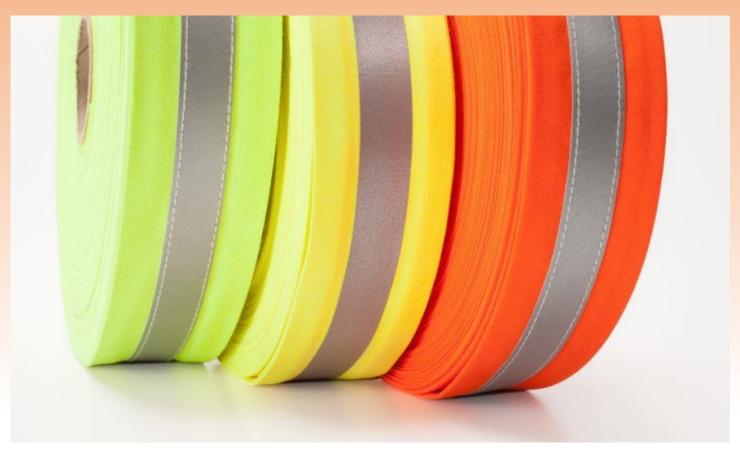

## **Reflective Converted Trims**

Converted trims are created out of a variety of substrates and 3M Scotchlite reflective roll goods. They are designed to meet requirements for laminated or sewn ribbon, webbing or alternative substrates and are certified to meet many safety standards including CSA-Z96-15, NFPA 2112-2012, ANSI 107-2015 and EN 20471:13

## Substrates include:

100% Polyester Grosgrain 100% Polyester Twill Tape Modacrylic Cotton Bias Bindings Webbings Elastics 3M

## Scotchlite Components include:

8712 Silver Reflective Heat Applied Tape
8725 Silver Reflective Heat Applied Tape
8735 Silver Reflective FR Heat Applied Tape
9740 Silver Reflective FR Industrial Wash Heat Applied Tape
8912 Silver Reflective Sew on Fabric
8935 Silver Reflective FR Industrial Wash Sew on Fabric
8940 Silver Reflective FR Industrial Wash Sew on Fabric